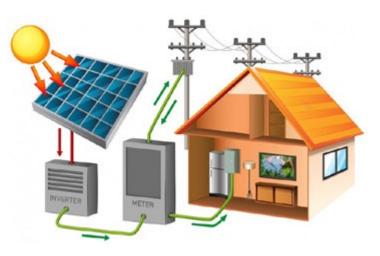

#### **POWERWALLHOME BACKUP BATTERY**

Our Powerwall can be bundled with solar, allowing you to generate clean energy and store it for use anytime at night or during an outage. Our solar panels are designed to be highly efficient, delivering maximum solar production year-round, even on roofs with complicated angles. Powered by Solar Inverter, your fully integrated system is safe and reliable.

Manage your solar system from anywhere in the world with 24/7 mobile monitoring. Watch your energy in real time or set your preferences to optimize for energy independence.