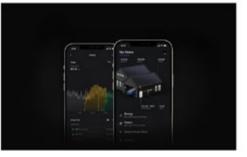

Manage your solar system from anywhere in the world with 24/7 mobile monitoring. Watch your energy in real time or set your preferences to optimize for energy independence.